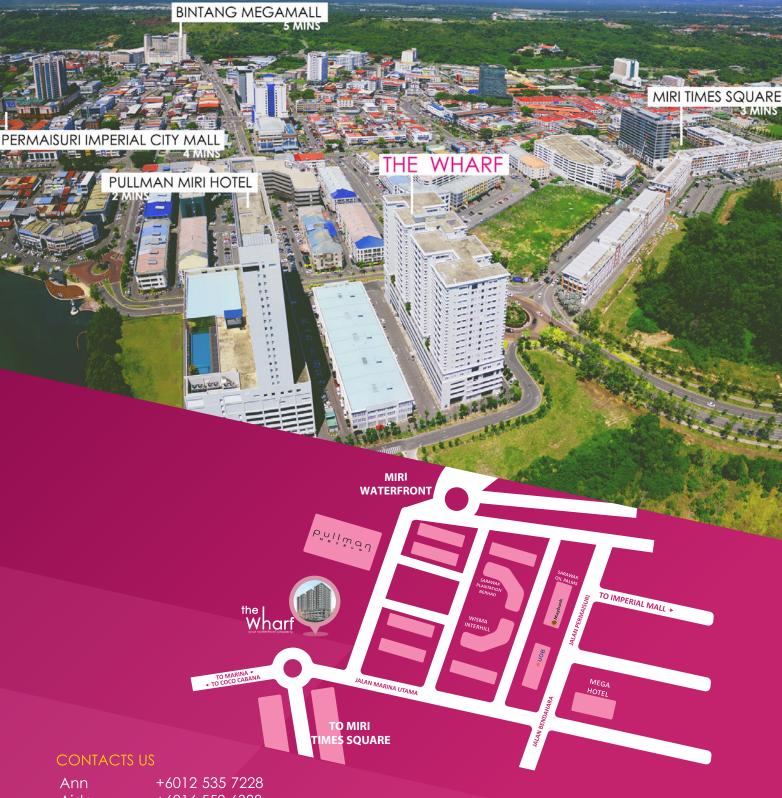

Embrace a life of sophistication at The Wharf, an exquisite private high-rise residential property centrally situated in Miri city. The prime location at Miri's Waterfront offers residents an unmatched level of convenience, granting them seamless access to various amenities and nearby attractions.