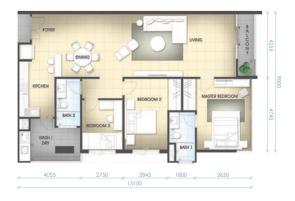

# **FLOOR PLAN**

WHARF 2 + 1 Bedrooms
Build up
1531sqft

WHARF 2 + 1 Bedrooms
Build up
1554 sqft

WHARF 2 + 1 Bedrooms
Build up
1590 sqft

WHARF 2 + 1 Bedrooms
Build up
1760 sqft

+6016 559 6388 Aida