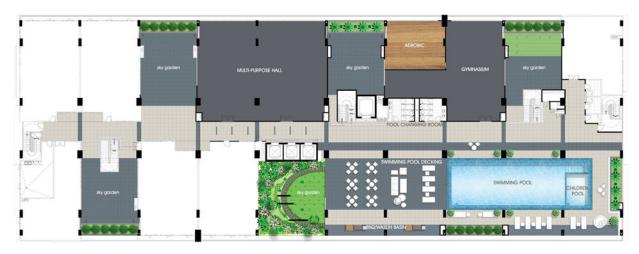

## **FACILITIES PLAN**

### **FACILITIES FLOOR**

- 01. Swimming Pool
- 02. Pool Deck
- 03. Sky Garden
- 04. Gymnasium
- 05. Multi-Purpose Hall
- 06. Children's Pool
- 07. BBQ Pit Area
- 08. Children's Playground
- 09. Aerobics Room
- 10. Pool Changing Rooms