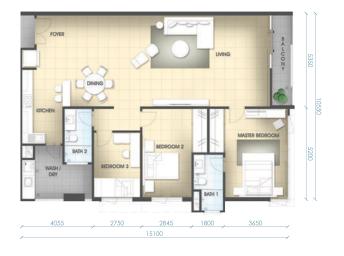

# **FLOOR PLAN**

WHARF 2 + 1 Bedrooms
Build up
1531sqft

WHARF 2 + 1 Bedrooms
Build up
1554 sqft

WHARF 2 + 1 Bedrooms
Build up
1590 sqft

WHARF 2 + 1 Bedrooms
Build up
1760 sqft

+6016 559 6388 Aida