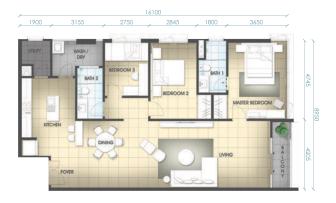

# **FLOOR PLAN**

WHARF 2 + 1 Bedrooms
Build up
1531sqft

WHARF 2 + 1 Bedrooms
Build up
1554 sqft

WHARF 2 + 1 Bedrooms
Build up
1590 sqft

WHARF 2 + 1 Bedrooms
Build up
1760 sqft

+6016 559 6388 Aida