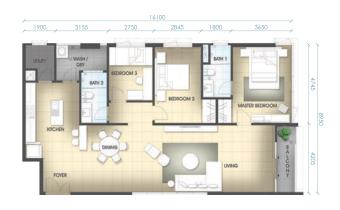

# **FLOOR PLAN**

WHARF 2 + 1 Bedrooms
Build up
1531sqft

WHARF 2 + 1 Bedrooms
Build up
1554 sqft

WHARF 2 + 1 Bedrooms
Build up
1590 sqft

WHARF 2 + 1 Bedrooms
Build up
1760 sqft

+6016 559 6388 Aida