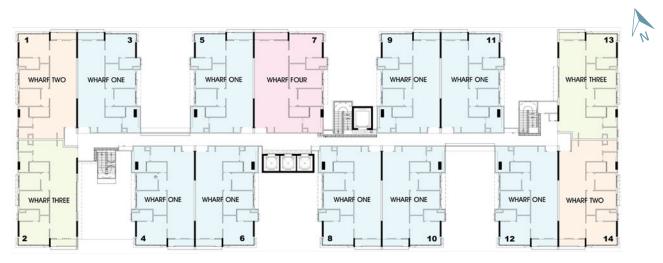

# **FLOOR PLAN**

WHARF 2 + 1 Bedrooms
Build up
1531sqft

WHARF 2 + 1 Bedrooms
Build up
1554 sqft

WHARF 2 + 1 Bedrooms
Build up
1590 sqft

WHARF 2 + 1 Bedrooms
Build up
1760 sqft

+6016 559 6388 Aida